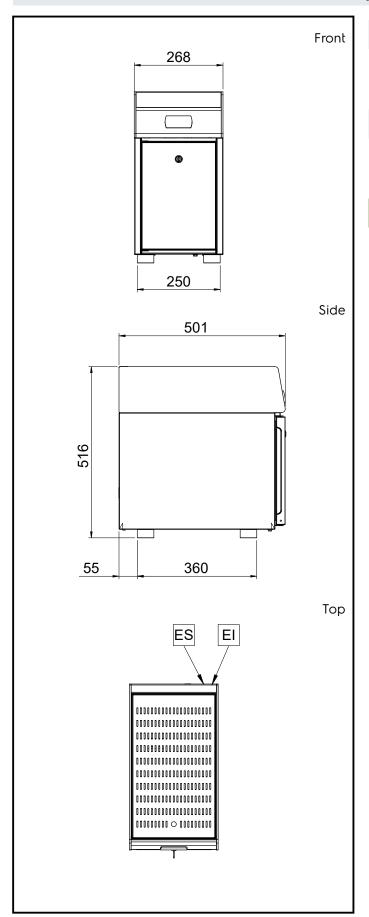

### **Key Information:**

External dimensions, Width: 267 mm
External dimensions, Depth: 500 mm
External dimensions, Height: 515 mm
Net weight: 25 kg